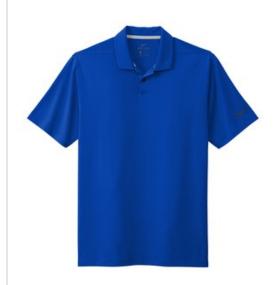

# Nike Dri-FIT Vapor Polo NKDC2108

Available in solids and heathers, this polished polo brings an elevated look to any work or weekend wardrobe. Designed with Dri-FIT moisture management technology, it also performs to keep you comfortable. Features a self-fabric collar and two-button placket. Rolled-forward shoulder seams, open hem sleeves and open hem. A contrast heat transfer Swoosh logo is on the left sleeve. Made of 5.4-ounce, 87/13 polyester/spandex Dri-FIT fabric (solid) and 5.5-ounce, 87/13 polyester/spandex Dri-FIT fabric (heather). \*\*

#### COLOR INFORMATION

Anthracite PMS 432C

Black PMS NTR BLACK

Cool Grey PMS 424C

Game Royal PMS 661C

Game Royal Heather

Gym Red PMS 187C

Midnight Navy PMS 2767C